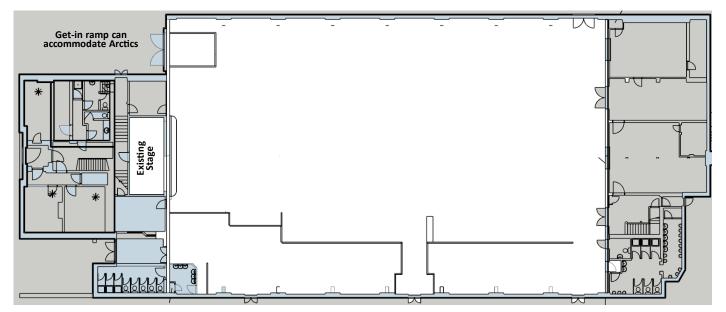

## Ground floor Loreburn hall layout

Sevtion through the roof showing the built stage and the house PA

- •Hall Capacity is 1500 standing 500 seated, restricted by fire regulations
- •The standard Stage is just over 7 wide and 3.6m deep
- •With the extension the stage is just shy of 7.2m deep
- •Treads to the auditorium floor can be fitted
- •Get in double 2.4m wide double doors directly form the loading ramp Please note the ramp is a fire exit and must be cleaed during occupation by the public
- •Street parking is convenient to the hall, there are some restrictions
- •Loreburn Hall has a comprehensive professional sound package, lighting is copetant but basic, please see overleaf
- •Acoustics the hall has full natural acoustic
- There is
  - a single dressing room space
  - seperate toilet facilities
  - An offstage kitchen area
    - There are additional spaces that could be used as dressing or breakout rooms