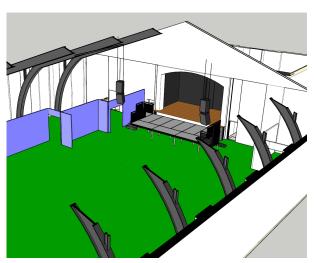

## Ground floor Loreburn hall layout

Sevtion through the roof showing the built stage and the house PA

- •Hall Capacity is 1500 standing 500 seated, restricted by fire regulations
- •The standard Stage is just over 7 wide and 3.6m deep
- •With the extension the stage is just shy of 7.2m deep
- •Treads to the auditorium floor can be fitted
- •Get in double 2.4m wide double doors directly form the loading ramp Please note the ramp is a fire exit and must be cleaed during occupation by the public
- •Street parking is convenient to the hall, there are some restrictions
- •Loreburn Hall has a comprehensive professional sound package, lighting is copetant but basic, please see overleaf
- •Acoustics the hall has full natural acoustic
- There is
  - a single dressing room space
  - seperate toilet facilities
  - An offstage kitchen area
    - There are additional spaces that could be used as dressing or breakout rooms